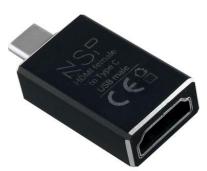

## NSP HDMI 1.4 FEMALE TO TYPE C 3.1 MALE 4K &DEX

The smartphone screen is now a digital window in the world. Pictures, videos and other documents you use everyday are included in this small screen, but inevitably there comes a time when you want to share them on a larger screen. With the NSP HDMI FEMALE TO TYPE C MALE adapter you can easily and simply convert a USB Type-C port to HDMI. To connect your laptop, TV or projector without complicated processes.

## Picture and sound in one go!

Use the NSP HDMI FEMALE TO TYPE-C MALE adapter to connect your portable device (smartphone / tablet) to your HDTV or monitor, even to a compatible projector, to enjoy up to 4K resolution, high-quality image viewing and audio. It is compatible with all portable devices that have a USB Type-C port and is extremely practical as it does not require external power. Just plug your cellphone into the NSP HDMI FEMALE TO TYPE-C MALE adapter to use applications, access files. edit documents, and play videos on a larger screen, all using your smartphone as a computer.